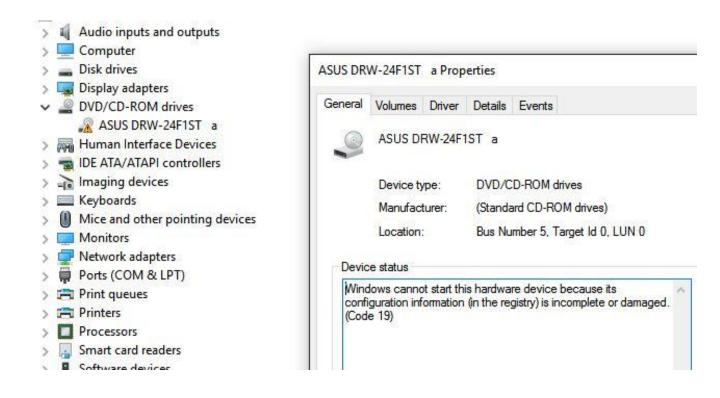

# driver windows 10 64 bit

Nacon Revolution 2 Mac Software

Dvd Download And InstallDriver Easy will automatically recognize your system and find the correct driver for your exact disc drive, and your variant of Windows 10, and it will download and install it correctly: 1) Download and install Driver Easy.. All rights reserved Some of you might not even see your DVDCD ROM option in Device Manager.. Manually fix corrupted registry entries IMPORTANT: Before we move on, its strongly recommended that you back-up and restore your registry first.. If you have more options under IDE ATAPI controllers category, right-click them and click Uninstall as above procedures.. Run Driver Easy and click the Scan Now button Driver Easy will then scan your computer and detect any problem drivers.. Locate IDE ATA ATAPI controllers Right-click ATA Channel 0 and click Uninstall Right-click ATA Channel 1 and click Uninstall.. If your registry entry is off, youll not be able to see certain device on your PC.. Dvd Download And InstallDvd Update You CanHere is how: 1) On your keyboard, press the Windows logo key and R at the same time, click Device Manager. 773a7aa168 Free Music Download Sites For Mac Computers